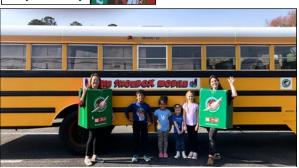

#### What our WMU aims to do:

WMU's unwavering focus is making disciples of Jesus who live on mission.

Mathews Baptist Church, "The Lighthouse"

WMU thanks everyone who pitched in to help Amy Ashberry with Operation Christmas Child. She collected 6,240 shoeboxes from all of Mathews County of which 62 were collected from MBC. Great

(Pictured from left): Ingrid & Benjamin Condon; Myra, Judah, Ava & Nikki Pollard

This month, WMU purchased and bagged fruit to be included in Meals on Wheels' deliveries in time for Thanksgiving.

We are also continuing to collect items for Hands Across Mathews. This month think about what kinds of items would be helpful for Christmas and also daily meals. All types of canned goods are needed: soups, vegetables, fruit, beans, tomatoes; also things like instant mashed potatoes, Stove Top stuffing, pasta, jars of gravy, jelly, spaghetti sauce, tuna, canned meats, rice, bags of flour, sugar, etc.