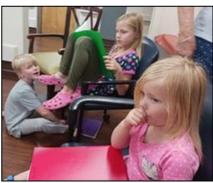

to be a great singer, just have enthusiasm and a desire to give of yourself and your time to lift the spirits of some people living with challenging health issues.

Donna Frantz

Some of our younger Rhythm Band members (James, Abby & Lily Givens) singing at the Nursing Home on Tuesday mornings. Everyone is welcome!