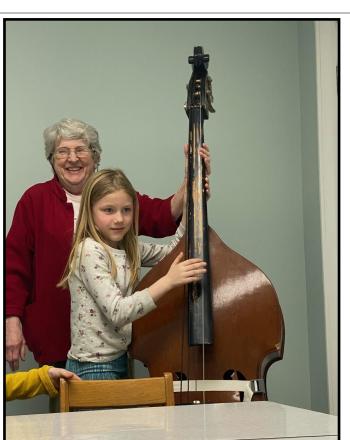

# WEDNESDAY NIGHT FUN!

There's lots of fun to be had on Wednesday nights following our family meal at 6 PM. Our children's group (ages kindergarten-1st grade) enjoys singing and some hands on with instruments followed by a Bible story, crafts and games. Shown here is our music director Janet Bowman showing Abby Givens what a bass looks and sounds like. The Bible story and other activities are led by Bonnie Kramer.