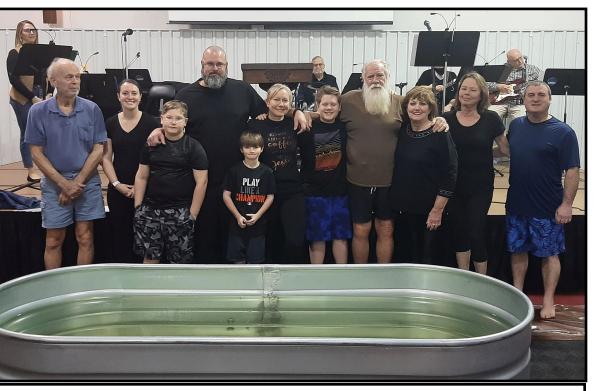

There's also Bible study groups for older children and teens in addition to an adult Bible study.

We welcome you to call and make a reservation for dinner and join us for activities afterwards.

Baptisms on Sun., Feb. 26, 2023: (from left) Raymond "Buddy" Waymack, Christine 'Teeny' Hughes, Austin Sadler, William Earl Sadler, Jax Denkinger, Bri Sadler, Colton Sadler, Eric & Cassi Fritzius, Ingrid & David Condon.