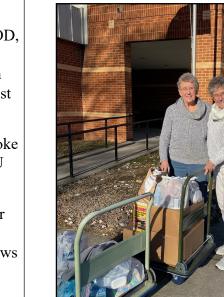

Oleg Dermenji, the missionary from Moldova who spoke here on Sun., Jan. 29, was very interesting. Our WMU Group is glad to help support his mission work.

We continue with our Mission Projects – We thank our church family for all the shelf food they provided for those less fortunate than us. It was delivered to Mathews County Social Services. They were very pleased and took a picture of Tee Mallon & sister Marian Pouchot.