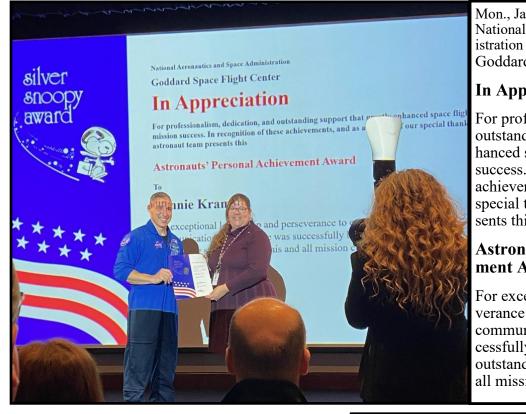

Mon., January 23, 2023. National Aeronautics & Space Admin-Goddard Space Flight Center

## **In Appreciation**

For professionalism, dedication, and outstanding support that greatly enhanced space flight safety and mission success. In recognition of these achievements, and as a symbol of our special thanks, the astronaut team presents this

## Astronauts' Personal Achievement Award to Bonnie Kramer.

For exceptional leadership and perseverance to ensure NASA's launch communications architecture was successfully built and ready to provide outstanding service for Artemis and all mission customers.